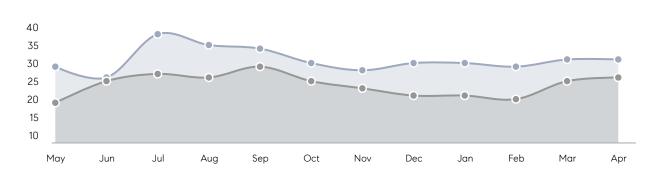

| % OF ASKING PRICE  | 105%      | 101%      |           |
|                | AVERAGE SOLD PRICE | \$726,750 | \$744,300 | -2%       |
|                | # OF CONTRACTS     | 7         | 13        | -46%      |
|                | NEW LISTINGS       | 8         | 14        | -43%      |
| Condo/Co-op/TH | AVERAGE DOM        | -         | 33        | -         |
|                | % OF ASKING PRICE  | -         | 101%      |           |
|                | AVERAGE SOLD PRICE | -         | \$412,750 | -         |
|                | # OF CONTRACTS     | 0         | 1         | 0%        |
|                | NEW LISTINGS       | 0         | 1         | 0%        |
|                |                    |           |           |           |

# River Edge

APRIL 2023

### Monthly Inventory





### Contracts By Price Range



### Listings By Price Range



# COMPASS



Compass makes no representations or warranties, express or implied, with respect to future market conditions or prices of residential product at the time the subject property or any competitive property is complete and ready for occupancy or with respect to any report, study, finding, recommendation or other information provided by Compass herein. Moreover, no warranty, express or implied, is made or should be assumed regarding the accuracy, adequacy, completeness, legality, reliability, merchantability or fitness for a particular purpose of any information, in part or whole, contained herein. All material is presented with the understanding that Compass shall not be deemed to provide legal, accounting or other p