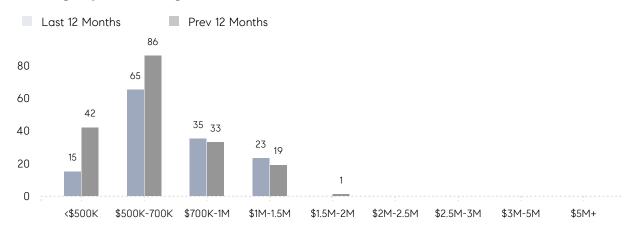

|                | AVERAGE SOLD PRICE | \$726,750 | \$744,300 | -2%       |
|                | # OF CONTRACTS     | 7         | 13        | -46%      |
|                | NEW LISTINGS       | 8         | 14        | -43%      |
| Condo/Co-op/TH | AVERAGE DOM        | -         | 33        | -         |
|                | % OF ASKING PRICE  | -         | 101%      |           |
|                | AVERAGE SOLD PRICE | -         | \$412,750 | -         |
|                | # OF CONTRACTS     | 0         | 1         | 0%        |
|                | NEW LISTINGS       | 0         | 1         | 0%        |
|                |                    |           |           |           |

# River Edge

APRIL 2023

### Monthly Inventory





### Contracts By Price Range



### Listings By Price Range



# COMPASS



Compass makes no representations or warranties, express or implied, with respect to future market conditions or prices of residential product at the time the subject property or any competitive property is complete and ready for occupancy or with respect to any report, study, finding, recommendation or other information provided by Compass herein. Moreover, no warranty, express or implied, is made or should be assumed regarding the accuracy, adequacy, completeness, legality, reliability, merchantability or fitness for a particular purpose of any information, in part or whole, contained herein. All material is presented with the understanding that Compass shall not be deemed to provide legal, accounting or other professional services. This is not intended to solicit the purch