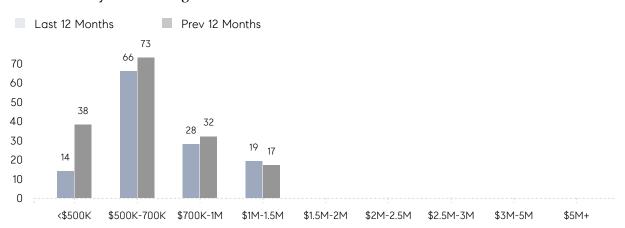

| 101%      |           |
|                | AVERAGE SOLD PRICE | \$726,750 | \$744,300 | -2%       |
|                | # OF CONTRACTS     | 7         | 13        | -46%      |
|                | NEW LISTINGS       | 8         | 14        | -43%      |
| Condo/Co-op/TH | AVERAGE DOM        | -         | 33        | -         |
|                | % OF ASKING PRICE  | -         | 101%      |           |
|                | AVERAGE SOLD PRICE | -         | \$412,750 | -         |
|                | # OF CONTRACTS     | 0         | 1         | 0%        |
|                | NEW LISTINGS       | 0         | 1         | 0%        |
|                |                    |           |           |           |

# River Edge

APRIL 2023

### Monthly Inventory





### Contracts By Price Range



### Listings By Price Range



# COMPASS



Compass makes no representations or warranties, express or implied, with respect to future market conditions or prices of residential product at the time the subject property or any competitive property is complete and ready for occupancy or with respect to any report, study, finding, recommendation or other information provided by Compass herein. Moreover, no warranty, express or implied, is made or should be assumed regarding the accuracy, adequacy, completeness, legality, reliability, merchantability or fitness for a particular purpose of any information, in part or whole, contained herein. All material is presented with the understanding that Compass shall not be deemed to provide legal, accounting or other professional services. This is no